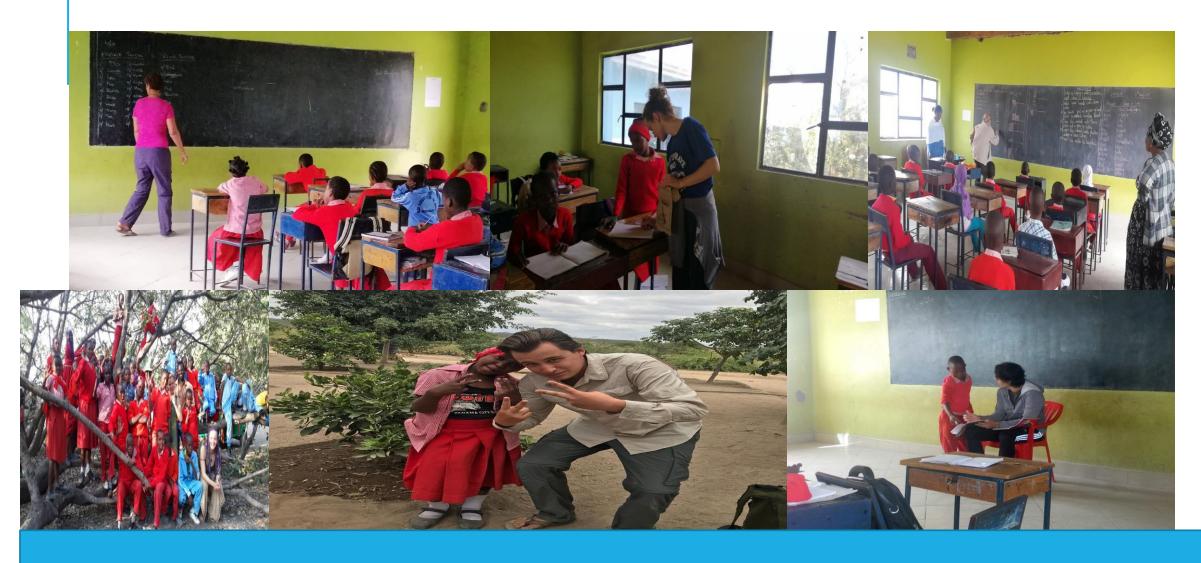

#### THE SHOOL CLASSROOMS WITH VOLUNTEERS

IN BLUETANZANITE LOCAL TEACHERS WORK TOGETHER INODER TO HELP STUDENTS TO ARCHIEVE QUALITY EDUCATION IN THEIR CLASES.