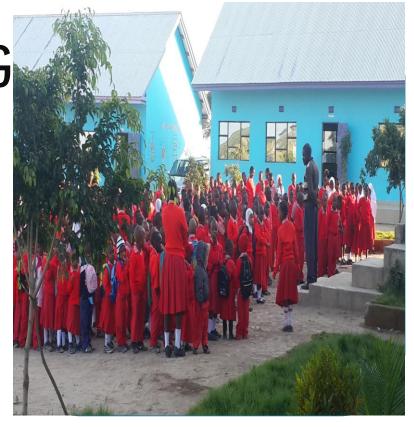

IF YOU HELP ONE CHILD TO GET QUALITY EDUCATION YOU CONTRIBUTED FOR THE FUTURE DEVELOPMENT OF THE WORLD.

## BLUETANZANITE ENGLISH MEDIUM PRE AND PRIMARY SCHOOL



BLUETANZANITE IS A DAY SCHOOL .WE HAVE CHILDREN FROM MIRERANI ,NAISINYAI ,MBUGUNI & SHAMBARAI. BLUETANZANITE IS 21KM FROM KILIMANJARO INTERNATIONAL AIRPORT. THE SCHOOL START AT 8:00AM TO 4:00 PM.

#### THE SCHOOL BUILDING







## BLUETANZANITE SCHOOL HAS 5 BLOCKS

#### THE SHOOL CLASSROOMS WITH VOLUNTEERS



IN BLUETANZANITE LOCAL TEACHERS WORK TOGETHER INODER TO HELP STUDENTS TO ARCHIEVE QUALITY EDUCATION IN THEIR CLASES.

#### THE SCHOOL LIBRARY



**STUDENTS READING BOOKS IN THE LIBRARY** 



KINDREGARTEN CHILDREN ENJOYING IN DROWING

#### SCHOOL FAMILY VISITING



WE ALWAYS INVITE TEACHERS AND THEIR FAMILY TO VISIT OUR SCHOOL TO VOLUNTEER ALSO TO MAKE FRIENDS WITH US

## TRADITIONAL CAKE (NDAFU)



### SCHOOL UNIFORMS







WE STARTED WITH RED UNIFORM SINCE 2008

# MAKING SCHOOL GREEN





# **OUR CLASS:**

NUMBER OF STUDENTS PER EACH CLASS IS 45 .EACH STUDENT HAS HIS CHAIR AND TABLE





OUR STUDENTS NORMALY VISITS NATIONAL PARKS AND VARIOUS PLACES.



BLUETANZANITE STUDENTS FEEDING WILDANIMAL DURING THE