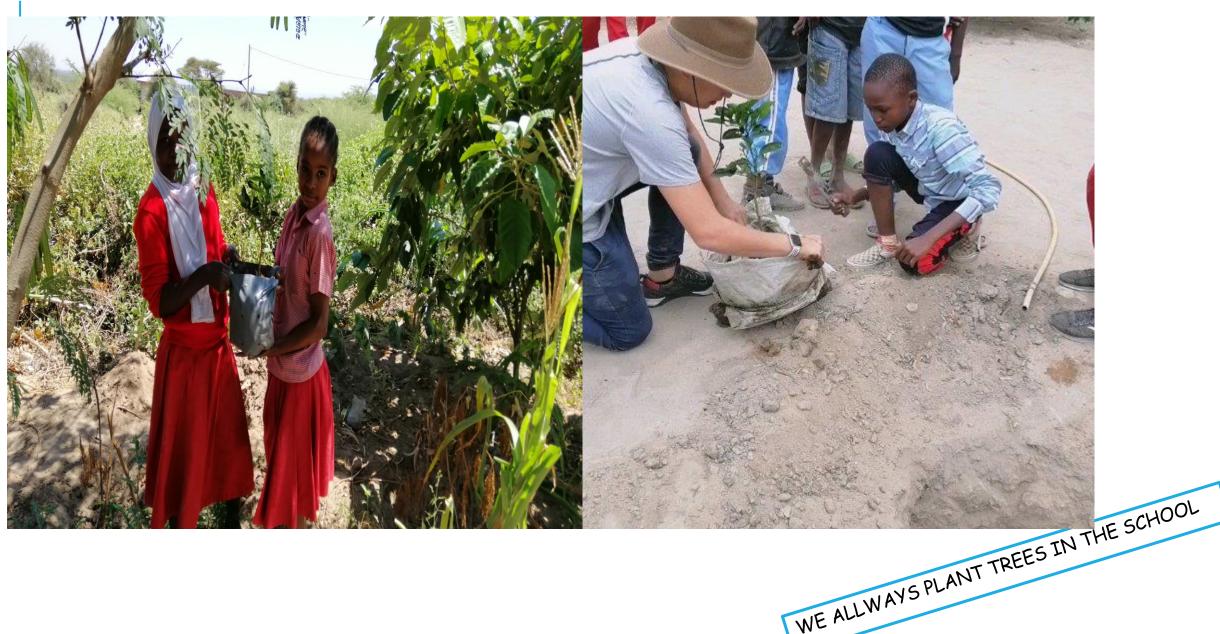

TANZANITE IS A DAY SCHOOL .WE HAVE CHILDREN FROM MIRERANI ,NAISINYAI ,MBUGUNI & SHAMBARAI. BLUETANZANITE IS 21KM FROM KILIMANJARO INTERNATIONAL AIRPORT. THE SCHOOL START AT 8:00AM TO 4:00 PM.

#### THE SCHOOL BUILDING







## BLUETANZANITE SCHOOL HAS 5 BLOCKS

#### THE SHOOL CLASSROOMS WITH VOLUNTEERS



IN BLUETANZANITE LOCAL TEACHERS WORK TOGETHER INODER TO HELP STUDENTS TO ARCHIEVE QUALITY EDUCATION IN THEIR CLASES.

#### THE SCHOOL LIBRARY



**STUDENTS READING BOOKS IN THE LIBRARY** 



KINDREGARTEN CHILDREN ENJOYING IN DROWING

#### SCHOOL FAMILY VISITING



WE ALWAYS INVITE TEACHERS AND THEIR FAMILY TO VISIT OUR SCHOOL TO VOLUNTEER ALSO TO MAKE FRIENDS WITH US

## TRADITIONAL CAKE (NDAFU)



### SCHOOL UNIFORMS







WE STARTED WITH RED UNIFORM SINCE 2008

# MAKING SCHOOL GREEN





# **OUR CLASS:**

NUMBER OF STUDENTS PER EACH CLASS IS 45 .EACH STUDENT HAS HIS CHAIR AND TABLE





OUR STUDENTS NORMALY VISITS NATIONAL PARKS AND VARIOUS PLACES.



BLUETANZANITE STUDENTS FEEDING WILDANIMAL DURING THEIR STUDY TOUR. THEY ALWAYS VISIT PARKS EVERY YEAR

### SPECIAL EVENTS



BLUETANZANITE STUDENTS IN GROUP PHOTO WITH WITH TWO LION IN THE FIRST PICTURE & ZEBRA IN THE SECOND PICTURE

#### ABOUT OUR SCHOOL

My school is in Mirerani Tanzania
The name of my school is
The name of my school is
Bluetanzanite English medium pre&
Bluetanzanite English medium pre&
All primary school
primary school
My school is not big
My school is 17 years old
My school is 17 years

We have 350 students from kindergarten to class seven We have 14 teachers and 6 core workers

We start classes at 8: