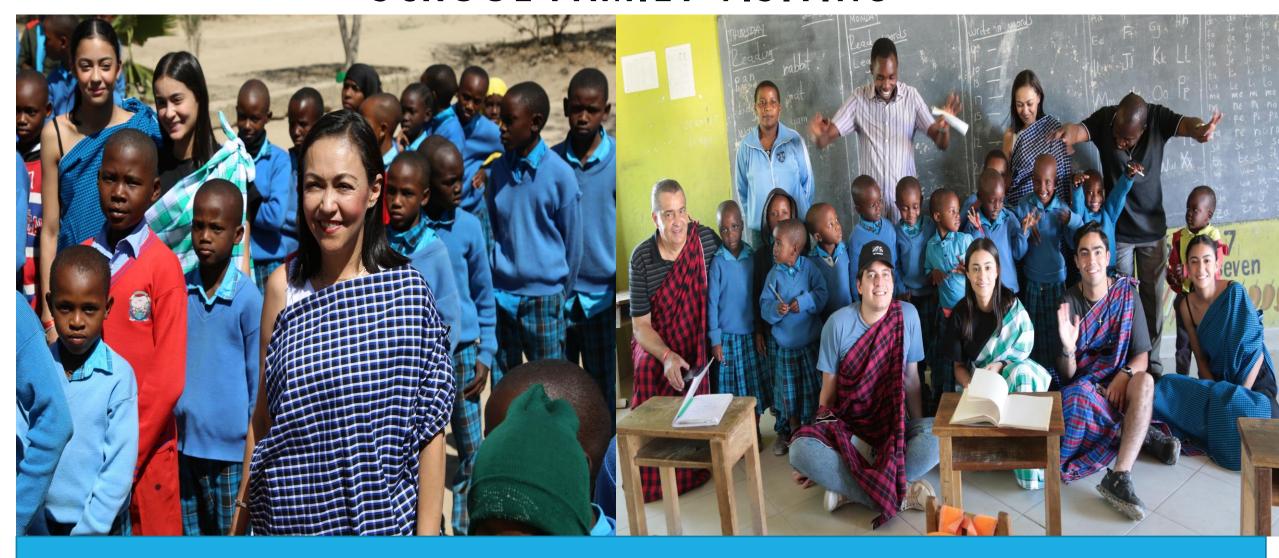

#### SCHOOL FAMILY VISITING

WE ALWAYS INVITE TEACHERS AND THEIR FAMILY TO VISIT OUR SCHOOL TO VOLUNTEER ALSO TO MAKE FRIENDS WITH US

#### THE SHOOL CLASSROOMS WITH VOLUNTEERS

IN BLUETANZANITE LOCAL TEACHERS WORK TOGETHER INODER TO HELP STUDENTS TO ARCHIEVE QUALITY EDUCATION IN THEIR CLASES.