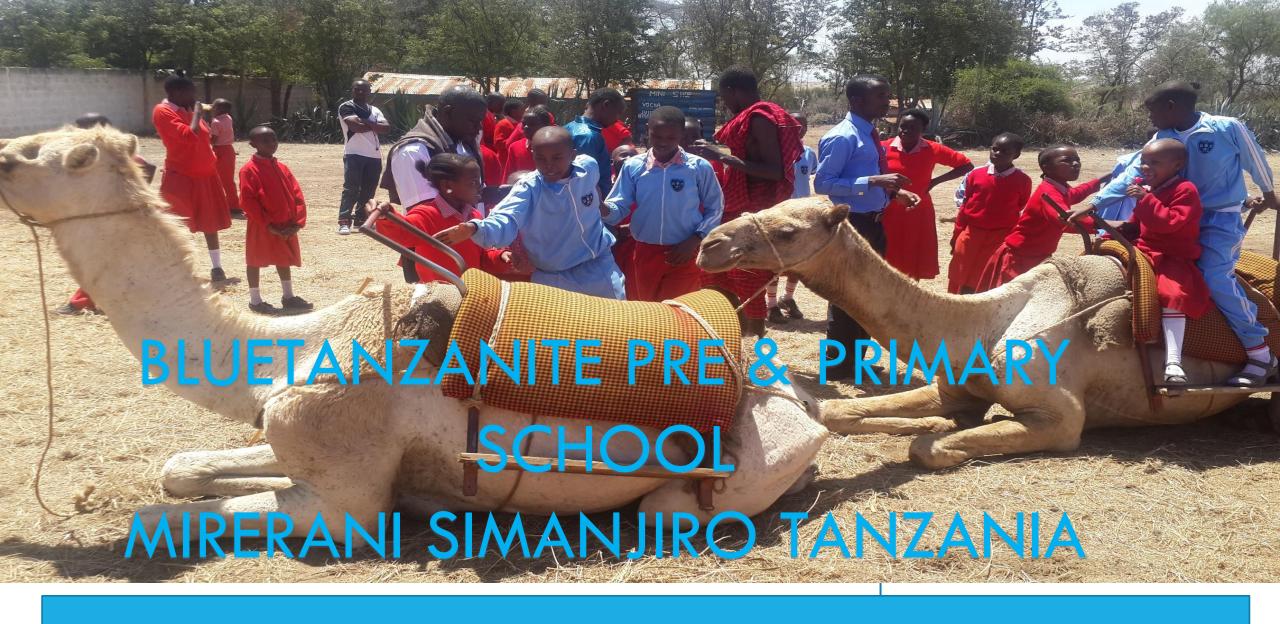

## BLUETANZANITE ENGLISH MEDIUM PRE AND PRIMARY SCHOOL

BLUETANZANITE IS A DAY SCHOOL .WE HAVE CHILDREN FROM MIRERANI ,NAISINYAI ,MBUGUNI & SHAMBARAI. BLUETANZANITE IS 21KM FROM KILIMANJARO INTERNATIONAL AIRPORT. THE SCHOOL START AT 8:00AM TO 4:00 PM.