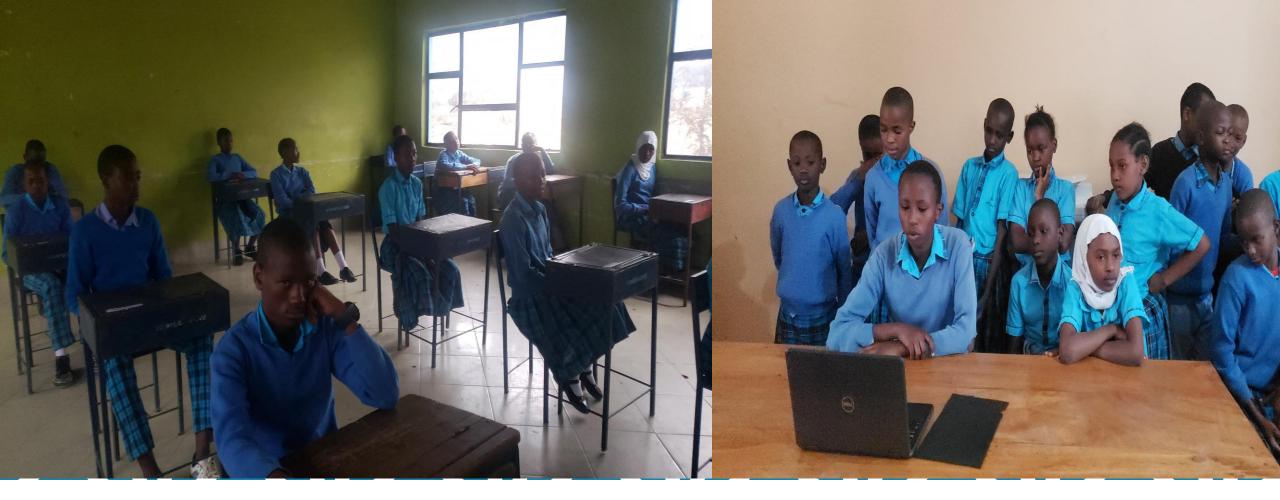

#### THE SHOOL CLASSROOMS WITH VOLUNTEERS

IN BLUETANZANITE LOCAL TEACHERS WORK TOGETHER INODER TO HELP STUDENTS TO ARCHIEVE QUALITY EDUCATION IN THEIR CLASES.