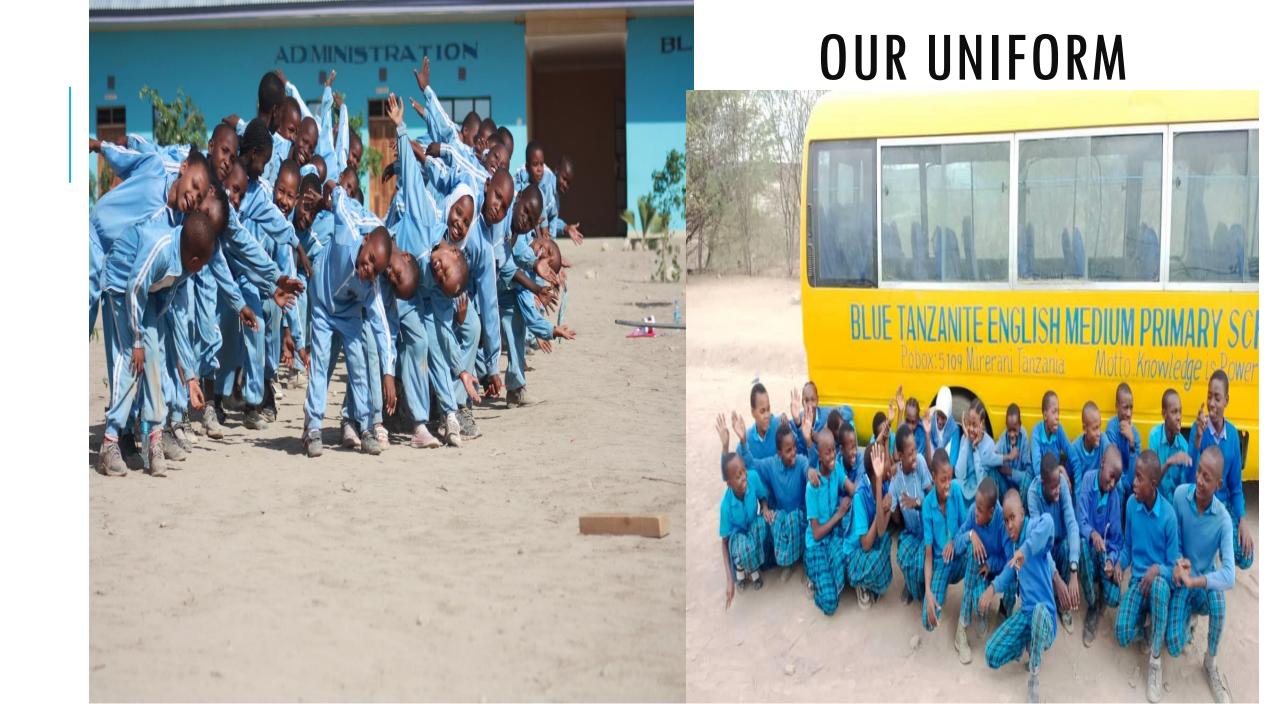

ITE IS 21KM FROM KILIMANJARO INTERNATIONAL AIRPORT. THE SCHOOL START AT 8:00AM TO 4:00 PM.

#### THE SCHOOL BUILDING







## BLUETANZANITE SCHOOL HAS 5 BLOCKS

#### THE SHOOL CLASSROOMS WITH VOLUNTEERS



IN BLUETANZANITE LOCAL TEACHERS WORK TOGETHER INODER TO HELP STUDENTS TO ARCHIEVE QUALITY EDUCATION IN THEIR CLASES.

#### THE SCHOOL LIBRARY



**STUDENTS READING BOOKS IN THE LIBRARY** 



KINDREGARTEN CHILDREN ENJOYING IN DROWING

#### SCHOOL FAMILY VISITING



WE ALWAYS INVITE TEACHERS AND THEIR FAMILY TO VISIT OUR SCHOOL TO VOLUNTEER ALSO TO MAKE FRIENDS WITH US

## TRADITIONAL CAKE (NDAFU)



### SCHOOL UNIFORMS







WE STARTED WITH RED UNIFORM SINCE 2008

# MAKING SCHOOL GREEN





# **OUR CLASS:**

NUMBER OF STUDENTS PER EACH CLASS IS 45 .EACH STUDENT HAS HIS CHAIR AND TABLE





OUR STUDENTS NORMALY VISITS NATIONAL PARKS AND VARIOUS PLACES.



BLUETANZANITE STUDENTS FEEDING WILDANIMAL DURING THEIR STUDY TOUR. THEY ALWAYS VISIT PARKS EVERY YEAR

### SPECIAL EVENTS



BLUETANZANITE STUDENTS IN GROUP PHOTO WITH WITH TWO LION IN THE FIRST PICTURE & ZEBRA IN THE SECOND PICTURE

#### ABOUT OUR SCHOOL

My school is in Mirerani Tanzania
The name of my school is
The name of my school is
Bluetanzanite English medium pre&
Bluetanzanite English medium pre&
All primary school
primary school
My school is not big
My school is 17 years old
My school is 17 years

We have 350 students from kindergarten to class seven We have 14 teachers and 6 core workers

We start classes at 8:00am We finish classes at 4:00pm

My school has ten classrooms & library
My school has no lab
My scho