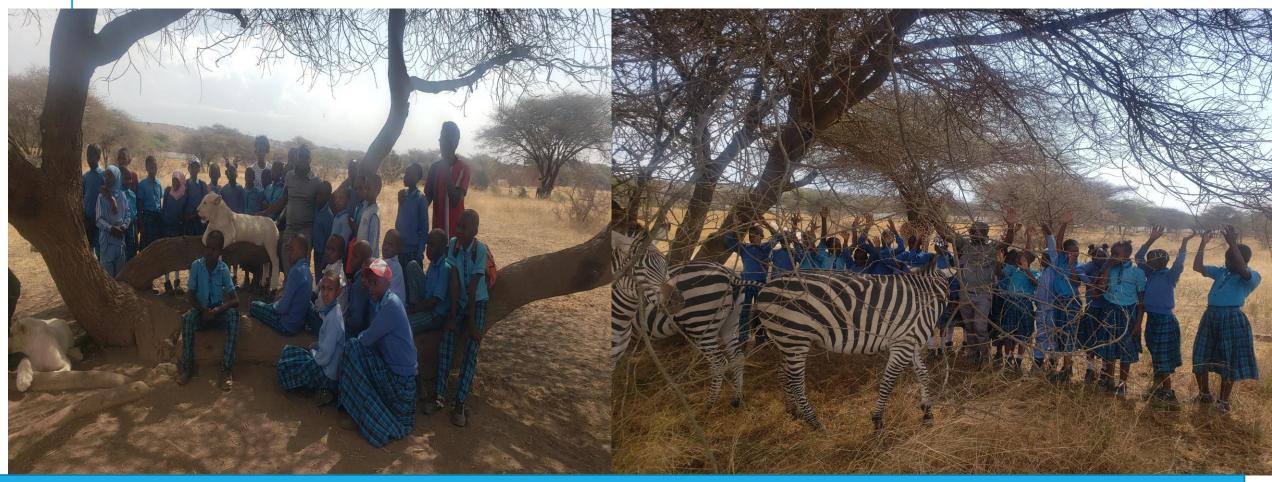

### SPECIAL EVENTS

BLUETANZANITE STUDENTS IN GROUP PHOTO WITH WITH TWO LION IN THE FIRST PICTURE & ZEBRA IN THE SECOND PICTURE