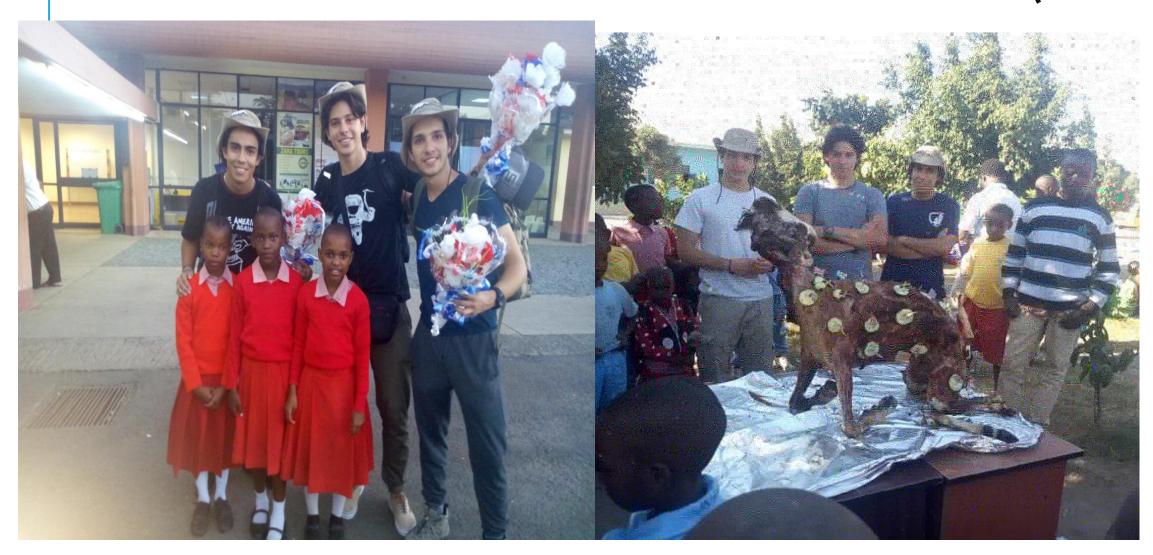

RE DEVELOPMENT OF THE WORLD.

## BLUETANZANITE ENGLISH MEDIUM PRE AND PRIMARY SCHOOL



BLUETANZANITE IS A DAY SCHOOL .WE HAVE CHILDREN FROM MIRERANI ,NAISINYAI ,MBUGUNI & SHAMBARAI. BLUETANZANITE IS 21KM FROM KILIMANJARO INTERNATIONAL AIRPORT. THE SCHOOL START AT 8:00AM TO 4:00 PM.

#### THE SCHOOL BUILDING







## BLUETANZANITE SCHOOL HAS 5 BLOCKS

#### THE SHOOL CLASSROOMS WITH VOLUNTEERS



IN BLUETANZANITE LOCAL TEACHERS WORK TOGETHER INODER TO HELP STUDENTS TO ARCHIEVE QUALITY EDUCATION IN THEIR CLASES.

#### THE SCHOOL LIBRARY



**STUDENTS READING BOOKS IN THE LIBRARY** 



KINDREGARTEN CHILDREN ENJOYING IN DROWING

#### SCHOOL FAMILY VISITING



WE ALWAYS INVITE TEACHERS AND THEIR FAMILY TO VISIT OUR SCHOOL TO VOLUNTEER ALSO TO MAKE FRIENDS WITH US

## TRADITIONAL CAKE (NDAFU)



### SCHOOL UNIFORMS







WE STARTED WITH RED UNIFORM SINCE 2008

# MAKING SCHOOL GREEN





# **OUR CLASS:**

NUMBER OF STUDENTS PER EACH CLASS IS 45 .EACH STUDENT HAS HIS CHAIR AND TABLE





OUR STUDENTS NORMALY VISITS NATIONAL PARKS AND VARIOUS PLACES.



BLUETANZANITE STUDENTS FEEDING WILDANIMAL DURING THEIR STUDY TOUR. THEY ALWAYS VISIT PARKS EVERY YEAR

### SPECIAL EVENTS



BLUETANZANITE STUDENTS IN GROUP PHOTO WITH WITH TWO LION IN THE FIRST PICTURE & ZEBRA IN THE SECOND PICTURE

#### ABOUT OUR SCHOOL

My school is in Mirerani Tanzania
The name of my school is
The name of my school is
Bluetanzanite English medium pre&
Bluetanzanite English medium pre&
All primary school
primary school
My school is not big
My school is 17 years old
My school is 17 years

We have 350 students fro