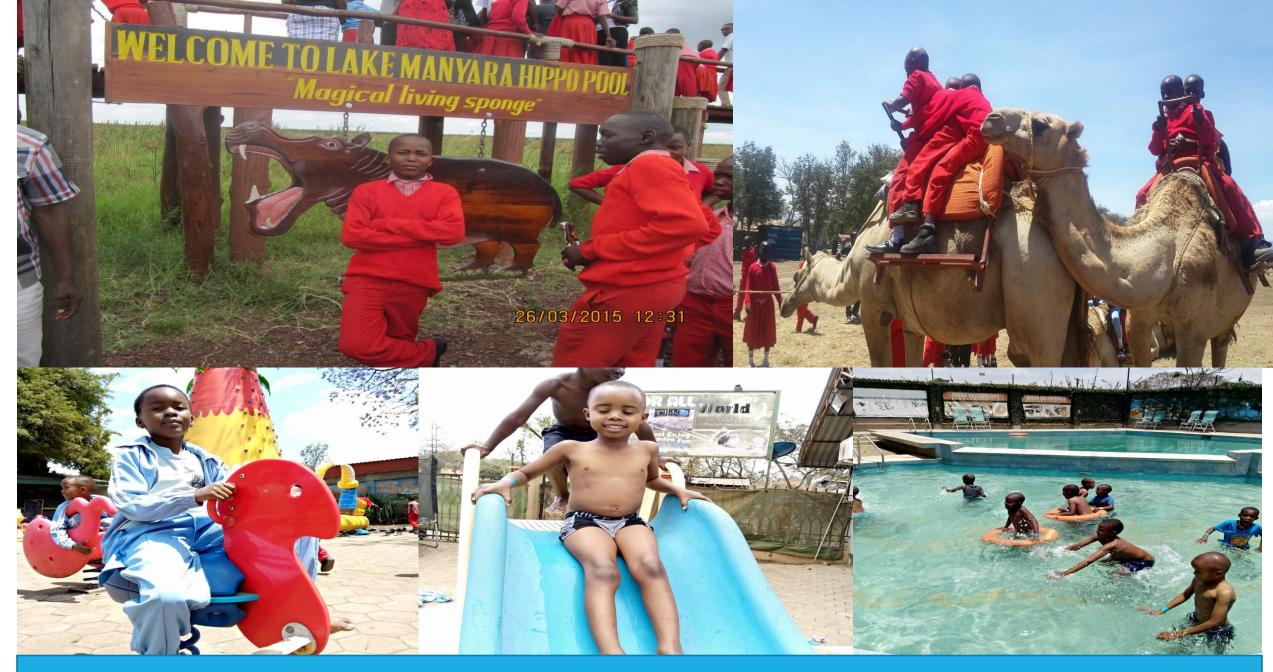

# **OUR CLASS:**

NUMBER OF STUDENTS PER EACH CLASS IS 45 .EACH STUDENT HAS HIS CHAIR AND TABLE

OUR STUDENTS NORMALY VISITS NATIONAL PARKS AND VARIOUS PLACES.

BLUETANZANITE STUDENTS FEEDING WILDANIMAL DURING THEIR STUDY TOUR. THEY ALWAYS VISIT PARKS EVERY YEAR