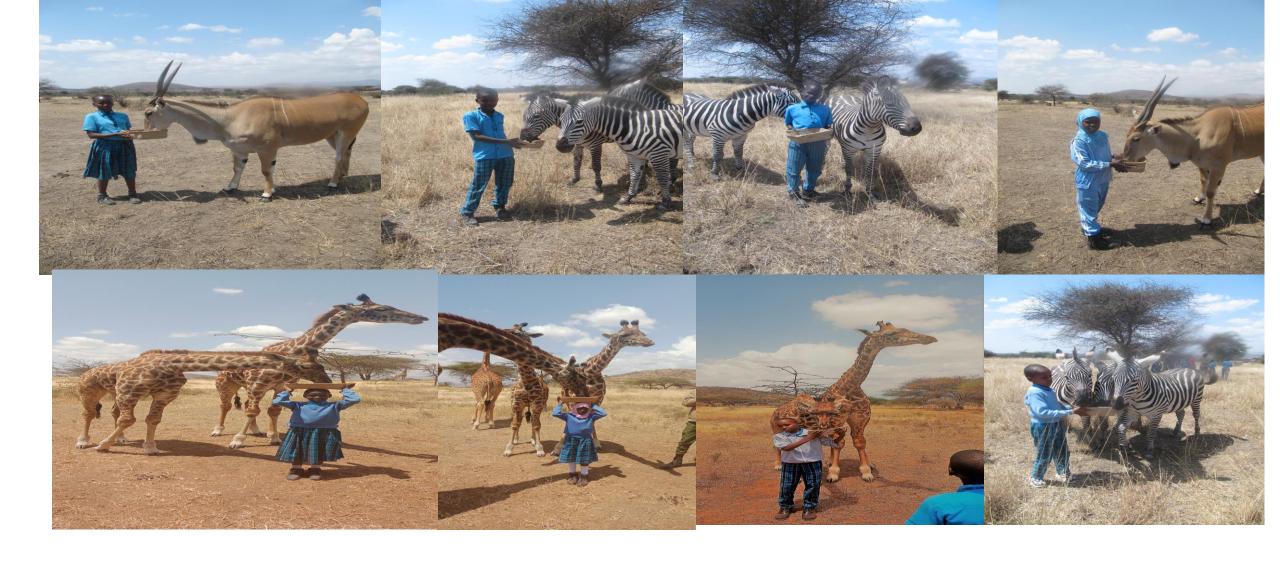

# **OUR CLASS:**

NUMBER OF STUDENTS PER EACH CLASS IS 45 .EACH STUDENT HAS HIS CHAIR AND TABLE

OUR STUDENTS NORMALY VISITS NATIONAL PARKS AND VARIOUS PLACES.

BLUETANZANITE STUDENTS FEEDING WILDANIMAL DURING THEIR STUDY TOUR. THEY ALWAYS VISIT PARKS EVERY YEAR