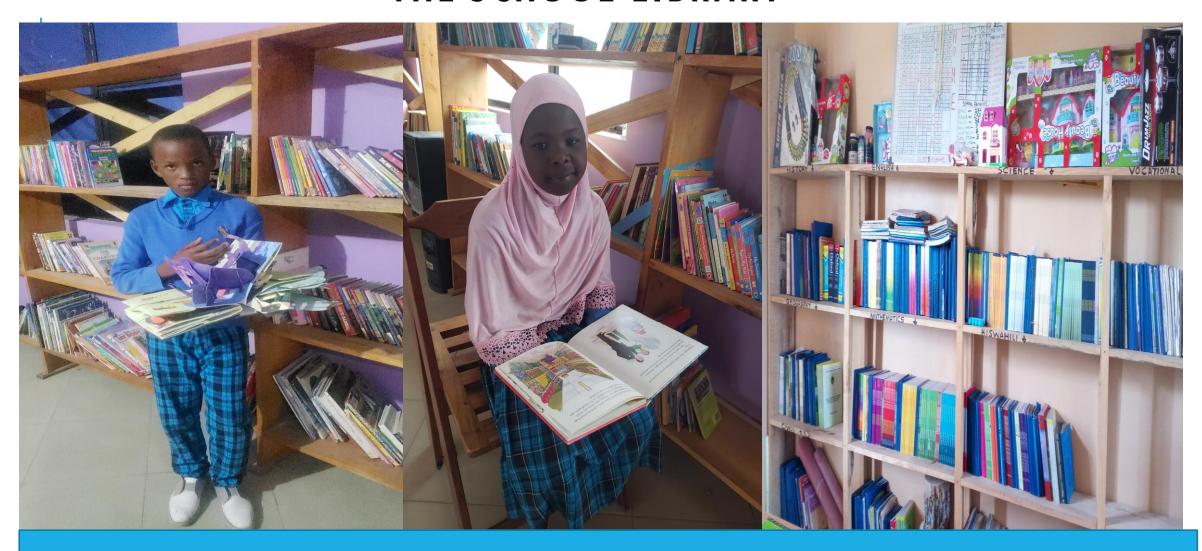

#### THE SCHOOL LIBRARY

**STUDENTS READING BOOKS IN THE LIBRARY** 

KINDREGARTEN CHILDREN ENJOYING IN DROWING