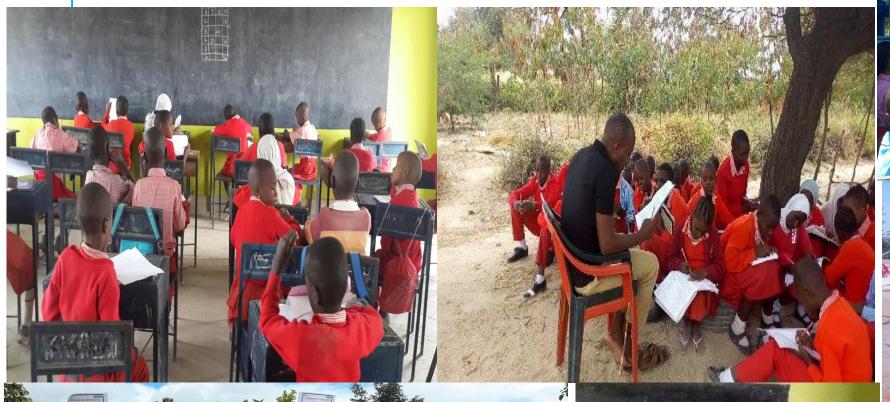

#### THE SHOOL CLASSROOMS WITH VOLUNTEERS

IN BLUETANZANITE LOCAL TEACHERS WORK TOGETHER INODER TO HELP STUDENTS TO ARCHIEVE QUALITY EDUCATION IN THEIR CLASES.

# **OUR CLASS:**

NUMBER OF STUDENTS PER EACH CLASS IS 45 .EACH STUDENT HAS HIS CHAIR AND TABLE

OUR STUDENTS NORMALY VISITS NATIONAL PARKS AND VARIOUS PLACES.

BLUETANZANITE STUDENTS FEEDING WILDANIMAL DURING THEIR STUDY TOUR. THEY ALWAYS VISIT PARKS EVERY YEAR