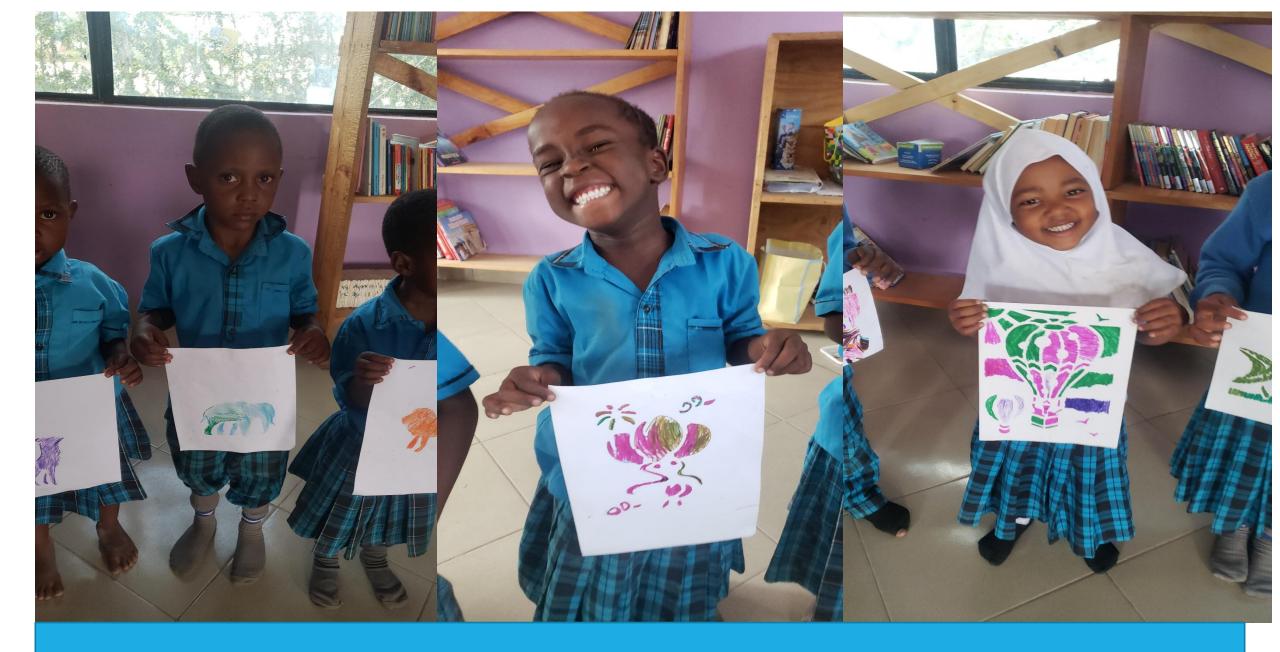

#### THE SCHOOL LIBRARY

**STUDENTS READING BOOKS IN THE LIBRARY** 

KINDREGARTEN CHILDREN ENJOYING IN DROWING