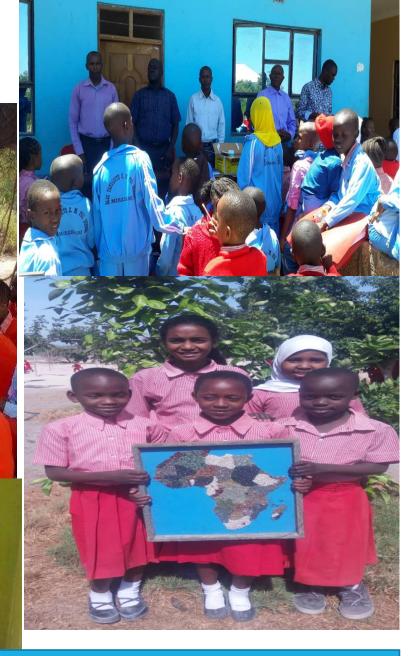

.

## BLUETANZANITE ENGLISH MEDIUM PRE AND PRIMARY SCHOOL



BLUETANZANITE IS A DAY SCHOOL .WE HAVE CHILDREN FROM MIRERANI ,NAISINYAI ,MBUGUNI & SHAMBARAI. BLUETANZANITE IS 21KM FROM KILIMANJARO INTERNATIONAL AIRPORT. THE SCHOOL START AT 8:00AM TO 4:00 PM.

#### THE SCHOOL BUILDING







## BLUETANZANITE SCHOOL HAS 5 BLOCKS

#### THE SHOOL CLASSROOMS WITH VOLUNTEERS



IN BLUETANZANITE LOCAL TEACHERS WORK TOGETHER INODER TO HELP STUDENTS TO ARCHIEVE QUALITY EDUCATION IN THEIR CLASES.

#### THE SCHOOL LIBRARY



**STUDENTS READING BOOKS IN THE LIBRARY** 



KINDREGARTEN CHILDREN ENJOYING IN DROWING

#### SCHOOL FAMILY VISITING



WE ALWAYS INVITE TEACHERS AND THEIR FAMILY TO VISIT OUR SCHOOL TO VOLUNTEER ALSO TO MAKE FRIENDS WITH US

## TRADITIONAL CAKE (NDAFU)



### SCHOOL UNIFORMS







WE STARTED WITH RED UNIFORM SINCE 2008

# MAKING SCHOOL GREEN





# **OUR CLASS:**

NUMBER OF STUDENTS PER EACH CLASS IS 45 .EACH STUDENT HAS HIS CHAIR AND TABLE





OUR STUDENTS NORMALY VISITS NATIONAL PARKS AND VARIOUS PLACES.



BLUETANZANITE STUDENTS FEEDING WILDANIMAL DURING THEIR STUDY TOUR. THEY ALWAYS VISIT PARKS EVERY YEAR

### SPECIAL EVENTS



BLUETANZANITE STUDENTS IN GROUP PHOTO WITH WITH TWO LION IN THE FIRST PICTURE & ZEBRA IN THE SECOND PICTURE

#### ABOUT OUR SCHOOL

My school is in Mirerani Tanzania
The name of my school is
The name of my school is
Bluetanzanite English medium pre&
Bluetanzanite English medium pre&
All primary school
primary school
My school is not big
My school is 17 years old
My school is 17 years

We have 350 students from kindergarten to class sev